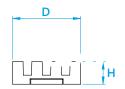

**D** = building width; **H** = building height

cross connection

"T" connection

closed endcap

channel 1,0m standard

channel 0,5m standard

channel 0,5m with pipe