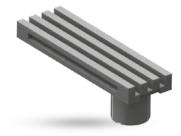

**D** = building width; **H** = building height

cross connection

"T" connection

closed endcap

channel 1,0m standard

channel 0,5m standard

channel 0,5m with pipe