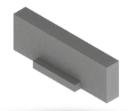

**D** = building width; **H** = building height

cross connection

"T" connection

closed endcap

channel 1,0m standard

channel 0,5m standard

channel 0,5m with pipe