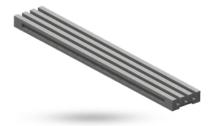

**D** = building width; **H** = building height

cross connection

"T" connection

closed endcap

channel 1,0m standard

channel 0,5m standard

channel 0,5m with pipe