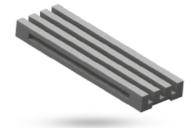

**D** = building width; **H** = building height

cross connection

"T" connection

closed endcap

channel 1,0m standard

channel 0,5m standard

channel 0,5m with pipe