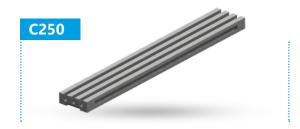

## 05 TOP LINE

**C250** 

## CHANNEL BODY FOR UNDERGROUND CAR-PARKS

| D=150                  | L       | н  | Vertical<br>outlet | Article<br>number | Retail price Eur/pcs. |
|------------------------|---------|----|--------------------|-------------------|-----------------------|
| channel 1,0m standard  | 1000    | 50 | _                  | ST15051000        | 38,00                 |
| channel 0,5m standard  | 500     | 50 | _                  | ST15055000        | 23,00                 |
| channel 0,5m with pipe | 500     | 50 | Ø 110              | ST15055000P       | 31,00                 |
| cross connection       | L=D 150 | 50 | -                  | AL15001000        | 26,00                 |
| "T" connection         | L=D 150 | 50 | -                  | AL15002000        | 26,00                 |
| closed endcap          | 30      | 50 | -                  | AE15003000        | 12,00                 |