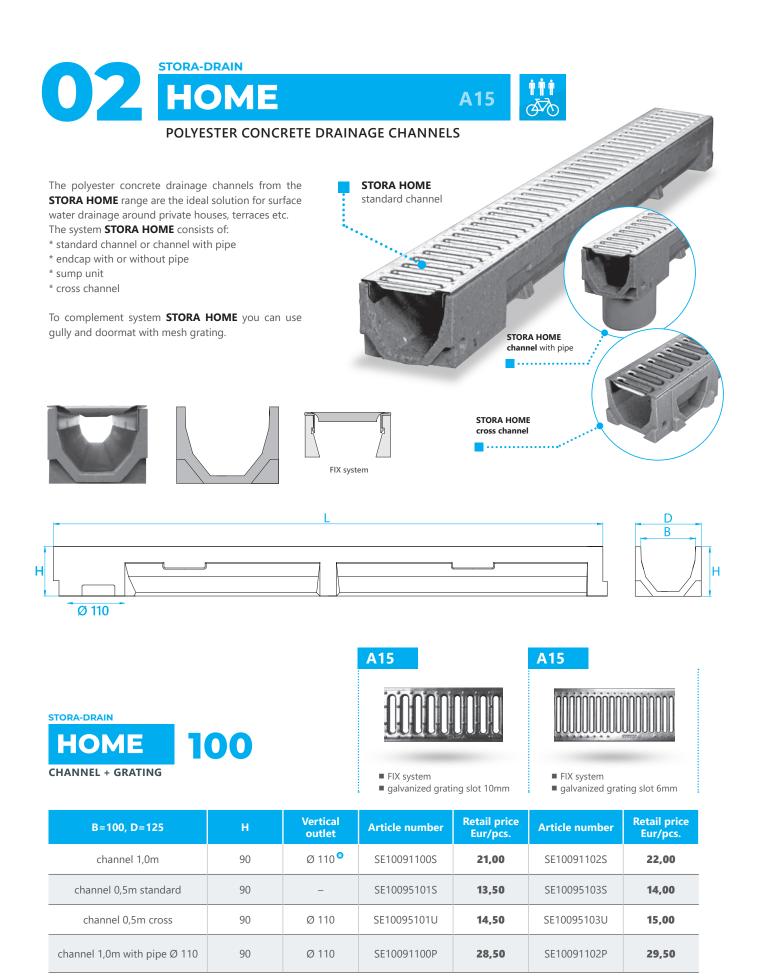

### **SUMP UNIT 100**

| L.  | н   | Outlet | Grating<br>slot | Article<br>number | Retail price<br>Eur/pcs. |
|-----|-----|--------|-----------------|-------------------|--------------------------|
| 500 | 250 | Ø 110  | 10 mm           | AU10011101        | 87,50                    |
| 500 | 250 | Ø 110  | 6 mm            | AU10011103        | 88,00                    |

Sump unit + bucket + grating