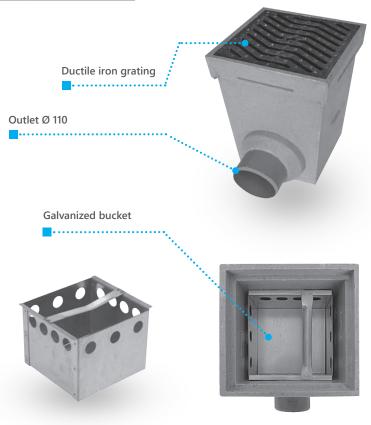

### **SUMP UNIT 100**

| L.  | н   | Outlet | Grating<br>slot | Article<br>number | Retail price<br>Eur/pcs. |
|-----|-----|--------|-----------------|-------------------|--------------------------|
| 500 | 250 | Ø 110  | 10 mm           | AU10011101        | 87,50                    |
| 500 | 250 | Ø 110  | 6 mm            | AU10011103        | 88,00                    |

Sump unit + bucket + grating