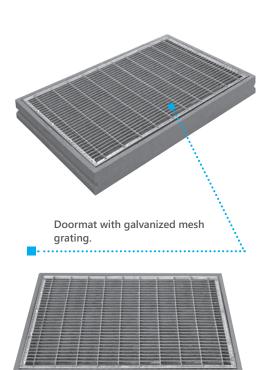

## DOORMAT

| L    | D   | н  | Article number | Retail price<br>Eur/pcs. |
|------|-----|----|----------------|--------------------------|
| 600  | 400 | 80 | SW60401804     | 92,50                    |
| 750  | 500 | 80 | SW75501805     | 137,50                   |
| 1000 | 500 | 80 | SW10501806     | 180,00                   |