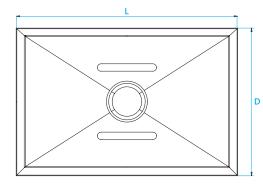

## DOORMAT

| L    | D   | н  | Article number | Retail price<br>Eur/pcs. |
|------|-----|----|----------------|--------------------------|
| 600  | 400 | 80 | SW60401804     | 92,50                    |
| 750  | 500 | 80 | SW75501805     | 137,50                   |
| 1000 | 500 | 80 | SW10501806     | 180,00                   |