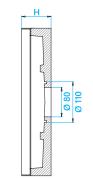

## **ENDCAP 100**

| н  | Outlet            | Article number | Retail price Eur/pcs. |
|----|-------------------|----------------|-----------------------|
| 90 | _                 | AE10072000     | 4,00                  |
| 90 | Ø 110             | AE10082000     | 7,00                  |
| 90 | Ø 50 <sup>3</sup> | AE10142000     | 2,50                  |

😵 PE universal endcap

Closed endcap

Endcap with pipe