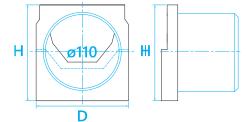

## **ENDCAP 100**

| н  | Outlet            | Article number | Retail price Eur/pcs. |
|----|-------------------|----------------|-----------------------|
| 90 | _                 | AE10072000     | 4,00                  |
| 90 | Ø 110             | AE10082000     | 7,00                  |
| 90 | Ø 50 <sup>3</sup> | AE10142000     | 2,50                  |

😵 PE universal endcap

Closed endcap

Endcap with pipe