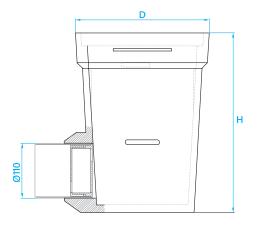

# **GARDEN GULLY**

| D       | н   | Weight | Article number | Retail price<br>Eur/pcs. |
|---------|-----|--------|----------------|--------------------------|
| 270x270 | 367 | 16,0   | SG25251711     | 135,00                   |