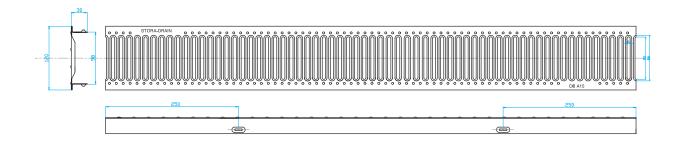

STORA-DRAIN

100

CHANNEL + GRATING

■ FIX system

■ galvanized grating slot 10mm

■ glavanized grating slot 6mm

| B=100, D=125 | L    | н  | Vert. outlet on channel | Article number | Retail price<br>Eur/pcs. | Article number | Retail price<br>Eur/pcs. |
|--------------|------|----|-------------------------|----------------|--------------------------|----------------|--------------------------|
| channel 1,0m | 1000 | 80 | Ø 110                   | SL10081100     | 14,00                    | SL10081102     | 15,00                    |