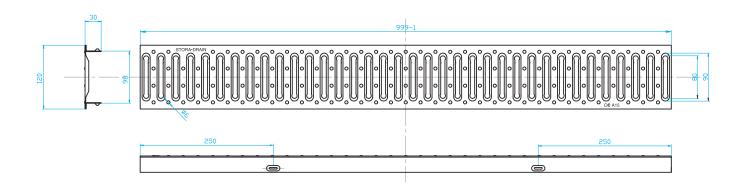

STORA-DRAIN

100

CHANNEL + GRATING

■ FIX system

■ galvanized grating slot 10mm

■ glavanized grating slot 6mm

| B=100, D=125 | L    | н  | Vert. outlet on channel | Article number | Retail price<br>Eur/pcs. | Article number | Retail price<br>Eur/pcs. |
|--------------|------|----|-------------------------|----------------|--------------------------|----------------|--------------------------|
| channel 1,0m | 1000 | 80 | Ø 110                   | SL10081100     | 14,00                    | SL10081102     | 15,00                    |