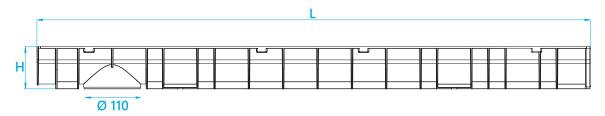

STORA-DRAIN

100

CHANNEL + GRATING

■ FIX system

■ galvanized grating slot 10mm

■ glavanized grating slot 6mm

| B=100, D=125 | L    | н  | Vert. outlet on channel | Article number | Retail price<br>Eur/pcs. | Article number | Retail price<br>Eur/pcs. |
|--------------|------|----|-------------------------|----------------|--------------------------|----------------|--------------------------|
| channel 1,0m | 1000 | 80 | Ø 110                   | SL10081100     | 14,00                    | SL10081102     | 15,00                    |