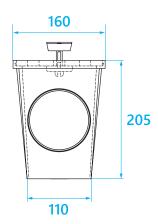

### **GULLY GUTTER - VERTICAL**

| Color | Pcs. / box | Article number | Retail price EUR/pcs. |
|-------|------------|----------------|-----------------------|
| brown | 6 pcs.     | APU11000BR     | 12,00                 |
| black | 6 pcs.     | APU11000CR     | 12,00                 |
| grey  | 6 pcs.     | APU11000SZ     | 12,00                 |

### **GULLY GUTTER - SIDE**

| Color | Pcs. / box | Article number | Retail price EUR/pcs. |
|-------|------------|----------------|-----------------------|
| brown | 5 pcs.     | APO11000BR     | 12,00                 |
| black | 5 pcs.     | APO11000CR     | 12,00                 |
| grey  | 5 pcs.     | APO11000SZ     | 12,00                 |