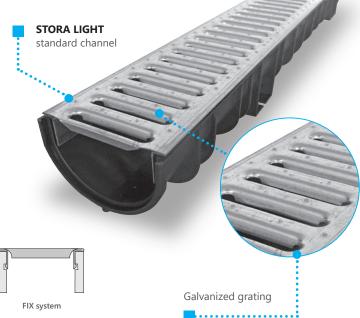

# STORA-DRAIN **IGHT**

A15

The STORA LIGHT is a lightweight channel with level invert. Contrary to the polyester concrete channels from the STORA-DRAIN range, the **STORA LIGHT** channel is made of polypropylene. The channel was designed to be used around private houses. The STORA LIGHT channel can be

combined only with slotted galvanised FIX grating from the standard STORA SELF width B=100 range. The 8cm high is perfectly appropriate for installing in block paving.

THE POLYPROPYLENE DRAINAGE CHANNELS

STORA-DRAIN

100

CHANNEL + GRATING

■ FIX system

■ galvanized grating slot 10mm

■ glavanized grating slot 6mm

| B=100, D=125 | L    | н  | Vert. outlet on channel | Article number | Retail price<br>Eur/pcs. | Article number | Retail price<br>Eur/pcs. |
|--------------|------|----|-------------------------|----------------|--------------------------|----------------|--------------------------|
| channel 1,0m | 1000 | 80 | Ø 110                   | SL10081100     | 14,00                    | SL10081102     | 15,00                    |