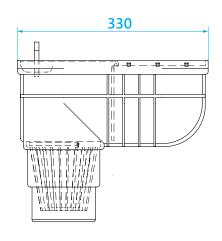

### **GULLY GUTTER - SIDE**

| Color | Pcs. / box | Article number | Retail price EUR/pcs. |
|-------|------------|----------------|-----------------------|
| brown | 5 pcs.     | APO11000BR     | 12,00                 |
| black | 5 pcs.     | APO11000CR     | 12,00                 |
| grey  | 5 pcs.     | APO11000SZ     | 12,00                 |