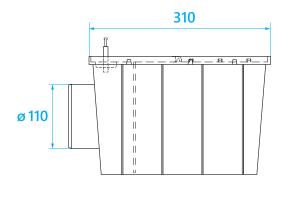

### **GULLY GUTTER - SIDE**

| Color | Pcs. / box | Article number | Retail price EUR/pcs. |
|-------|------------|----------------|-----------------------|
| brown | 5 pcs.     | APO11000BR     | 12,00                 |
| black | 5 pcs.     | APO11000CR     | 12,00                 |
| grey  | 5 pcs.     | APO11000SZ     | 12,00                 |