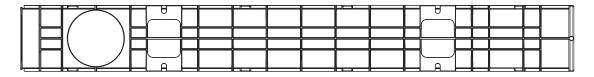

STORA-DRAIN

100

CHANNEL + GRATING

■ FIX system

■ galvanized grating slot 10mm

■ glavanized grating slot 6mm

| B=100, D=125 | L    | н  | Vert. outlet on channel | Article number | Retail price<br>Eur/pcs. | Article number | Retail price<br>Eur/pcs. |
|--------------|------|----|-------------------------|----------------|--------------------------|----------------|--------------------------|
| channel 1,0m | 1000 | 80 | Ø 110                   | SL10081100     | 14,00                    | SL10081102     | 15,00                    |