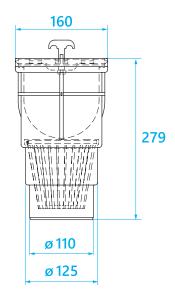

### **GULLY GUTTER - VERTICAL**

| Color | Pcs. / box | Article number | Retail price EUR/pcs. |
|-------|------------|----------------|-----------------------|
| brown | 6 pcs.     | APU11000BR     | 12,00                 |
| black | 6 pcs.     | APU11000CR     | 12,00                 |
| grey  | 6 pcs.     | APU11000SZ     | 12,00                 |