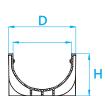

STORA-DRAIN

100

CHANNEL + GRATING

■ FIX system

■ galvanized grating slot 10mm

■ glavanized grating slot 6mm

| B=100, D=125 | L    | н  | Vert. outlet on channel | Article number | Retail price<br>Eur/pcs. | Article number | Retail price<br>Eur/pcs. |
|--------------|------|----|-------------------------|----------------|--------------------------|----------------|--------------------------|
| channel 1,0m | 1000 | 80 | Ø 110                   | SL10081100     | 14,00                    | SL10081102     | 15,00                    |