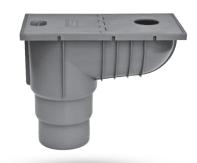

### **GULLY GUTTER - VERTICAL**

| Color | Pcs. / box | Article number | Retail price EUR/pcs. |
|-------|------------|----------------|-----------------------|
| brown | 6 pcs.     | APU11000BR     | 12,00                 |
| black | 6 pcs.     | APU11000CR     | 12,00                 |
| grey  | 6 pcs.     | APU11000SZ     | 12,00                 |